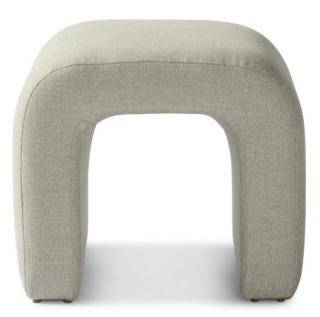

## Standard features:

Tight Pullover with Sewn Side Band Available options (see Guide): Channel

Ryder #8046-LARGE Outside Dimensions: 40"W x 40"D x 18"H **COM required:** (plain Fabric): 5 yards Note: see guide for required patterned fabric **COL required:** 87 sq ft Please Note: tolerance of 1" is industry standard Ryder #8046-SMALL (as pictured) Outside Dimensions: 20"W x 20"D x 18"H **COM required:** (plain Fabric): 2.5 yards Note: see guide for required patterned fabric **COL required:** 43 sq ft