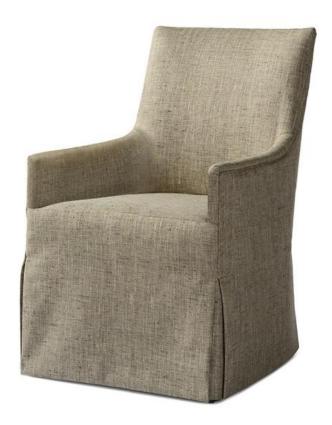

#### Standard features:

Pull Over seat, back and arm

Welt along outside arm and back

Waterfall skirt

**Coordinating Pieces: Side Dining** 

COM required: (plain Fabric): 5 yards

Note: see guide for required patterned fabric

COL required: N/A

Available options (see Guide):

Side Dining

Avril Arm #7351A

Outside Dimensions: 24"W x 29"D x 38"H

Inside dimensions:

Seat Depth: 21" Seat Width: 18"

Seat Height: 19" Arm Height: 24.5"