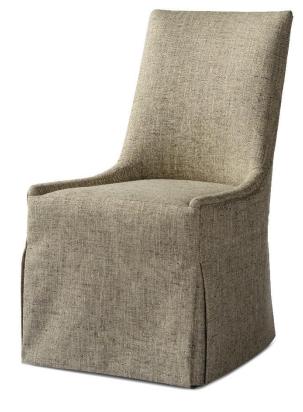

## **Avril Dining Side Chair**

#### Standard features:

Pullover back and pullover seat

Waterfall skirt

Welt along outside perimeter of arm and back

**Coordinating Pieces:** Arm Dining

COM required: (plain Fabric): 4 yards

Note: see guide for required patterned fabric

**COL required:** N/A

Available options (see Guide):

**Arm Dining** 

Avril Side #7350S

Outside Dimensions: 22"W x 27.5"D x 38"H

Inside dimensions:

Seat Depth: 19" Seat Width: 18"

Seat Height: 19"