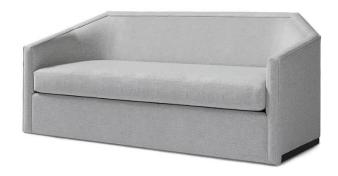

## Freya Settee- 66" long

## Standard features:

Swivel, Welted with 3.5" Track Arm

Boxed Seat (seam only) and Tight Back

Cushioning: Standard Seat

Self Decking

Seam on inside back

## Show wood:

Applied 1.5" Plinth Base

Wood species: Maple

Standard Stain Finish: Medium Ebony (see guide for other options)

COM required: (plain Fabric): 12 yds

Note: see guide for required patterned fabric

**COL required:** 204 sq ft

Available options (see Guide):

nail head, skirts, cushioning, topstitch

Freya #7461-SW

Outside Dimensions: 66"W x 31"D x 29.5"H

Inside dimensions:

Seat Depth: 22" Seat Width: 57"

Seat Height: 17.5" Arm Height: 22"

Please Note: tolerance of 1" is industry standard