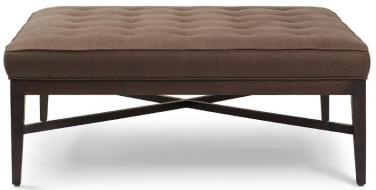

## Landen Ottoman

## Standard features: Modern Tufted Top (Seam Only) Welt along Top and Bottom Perimeter Show wood: Applied Show Wood Base with Stretcher detail (13″ Leg) Wood species: Maple Standard Stain Finish: Medium Ebony (see guide for other options) Coordinating Pieces: Tray COM required: (plain Fabric): 3.5 yards Note: see guide for required patterned fabric COL required: 68 sq ft Available options (see Guide): nail head, skirts, tray, topstitch, welt

Landen #7951 Outside Dimensions: 43"W x 43"D x 17"H Landen Tray #7951-Tray Outside Dimensions: 14.75"W x 47.25"L x 8.25"H 1.75" Thick Solid Maple

Please Note: tolerance of 1" is industry standard