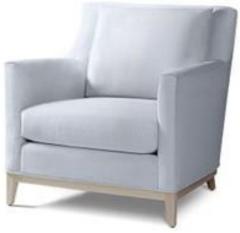

## Maxine Showwood Chair -31" long

## Standard features:

Seam with 3" Pullover Arm Boxed Seat and Knife Back Welt along base, outside arm & back Cushioning: Standard Seat, Feather Back Self Decking Show wood: Applied 5.5" Showwood Base Wood species: Maple Standard Stain Finish: Medium Ebony (see guide for other options) Coordinating Pieces: Sofa COM required: (plain Fabric): 9 yards Note: see guide for required patterned fabric COL required: 153 sq ft Available options (see Guide): nail head, skirts, cushioning, arm caps, topstitch

Chair: #4712-24 Outside Dimensions: 31"W x 37"D x 33"H Inside dimensions: Seat Depth: 20 Seat Width: 24" Seat Height: 18" Arm Height: 24" Frame Height: 34" Please Note: tolerance of 1" is industry standard