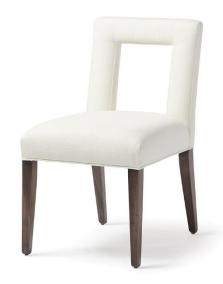

## **Ellis Dining Side Chair**

## **Standard features:**

Boxed seat and back

Welt along base and outside back

As Shown: Pullover seat available as a style change

Show wood:

Integral Tapered Leg Wood species: Maple

Standard Stain Finish: Medium Ebony (see guide for other options)

Outside: 20"W x 34"D x 34"H

Seat Depth: 20" Seat Height: 20"

Please Note: tolerance of 1" is industry standard