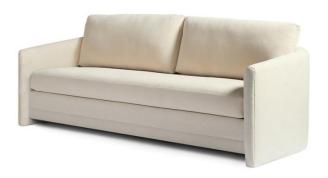

## Beaumont Sofa - 74"L

## Standard features:

Seam only with 3.5" Pullover Arm

Box Seat and Knife Back

Cushioning (1 Seat, 2 x backs): Standard Seat, Dacron Back

Self Decking

Fully Upholstered Leg

Coordinating Pieces: Chair, Chaise and Sectional

COM required: (plain Fabric): 17 yards

Note: see guide for required patterned fabric

COL required: 612sq ft

Available options (see Guide):

nail head

Beaumont #9315-68

Outside Dimensions: 74"W x 38"D x 36"H

Inside dimensions:

Seat Depth: 22" Seat Width: 66" Seat Height: 19" Arm Height: 25"

Frame Height: 28"

Please Note: tolerance of 1" is industry standard