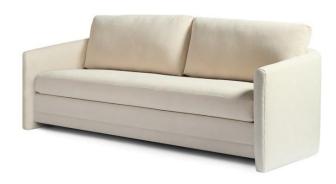

## Beaumont Luxe - 87"L

## Standard features:

Seam only with 3.5" Pullover Arm

Box Seat and Knife Back

Cushioning (1 Seat, 2 x backs): Standard Seat, Dacron Back

Self Decking

Fully Upholstered Leg

Coordinating Pieces: Chair, Chaise and Sectional

COM required: (plain Fabric): 20 yards

Note: see guide for required patterned fabric

COL required: 340 sq ft

Available options (see Guide):

nail head

Beaumont #9315-82

Outside Dimensions: 87"W x 38"D x 36"H

Inside dimensions:

Seat Depth: 22" Seat Width: 80" Seat Height: 19" Arm Height: 25"

Frame Height: 28"

Please Note: tolerance of 1" is industry standard