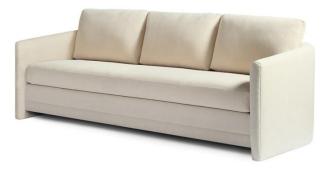

## Beaumont XL Sofa – 94"L

**Standard features:** Seam only with 3.5" Pullover Arm Box Seat and Knife Back Cushioning (1 Seat, 3 x backs): Standard Seat, Dacron Back Self Decking Fully Upholstered legs Coordinating Pieces: Chair, Chaise and Sectional COM required: (plain Fabric): 22 yards Note: see guide for required patterned fabric COL required: 374 sq ft Available options (see Guide): nail head Beaumont #9315-89 Outside Dimensions: 94"W x 38"D x 36"H Inside dimensions: Seat Depth: 22" Seat Width: 87" Seat Height: 19" Arm Height: 25"

Frame Height: 28"

Please Note: tolerance of 1" is industry standard