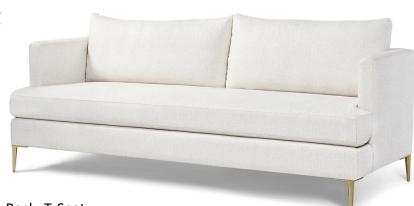

## Gino Large - 80" long

## Standard features:

Seam only with 3.5" Track Arm & Back, T-Seat

Box Seat and Box Back

Cushioning (1 seat, 2 back): Standard Seat, Dacron Back

Self Decking

Metal Legs: Applied #0186

Finish Available: Black, Polished Chrome, Brass

#9265-75

Outside Dimensions: 80"W x 34"D x 34"H

Inside dimensions:

Seat Depth:21" Seat Width:73"

Seat Height:18" Arm Height: 28" Frame Height: 28"

Please Note: tolerance of 1" is industry standard