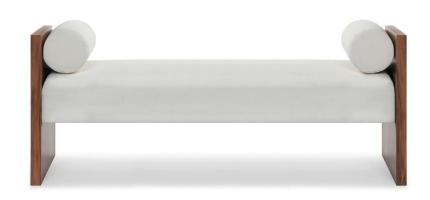

## Lila Bench - 66" long

## Standard features:

Wood Frame Bench

Tight Boxed Seat (seam only) and Bolster Back Cushioning: Standard Seat and Foam Bolster

Show wood:

Wood species: 1.75" Thick Solid Walnut

Standard Stain Finish: Clear Coat (see guide for other options)

Inside dimensions: Seat Width: 36.5" Seat Height: 18" Frame Height: 24"

Please Note: tolerance of 1" is industry

standard

Lila #7235 -66" (as pictured)

Outside Dimensions: 66"W x 20"D x 24"H

Inside dimensions: Seat Width: 48.5" Seat Height: 18" Frame Height: 24"