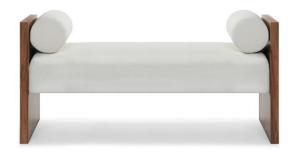

## Lila Bench - 54" long

## Standard features:

Wood Frame Bench

Tight Boxed Seat (seam only) and Bolster Back Cushioning: Standard Seat and Foam Bolster

Show wood:

Wood species: 1.75" Thick Solid Walnut

Standard Stain Finish: Clear Coat (see guide for other options)

**COM required:** (plain Fabric): 2.5 yards

Note: see guide for required patterned fabric

COL required: 43 sq ft

Available options (see Guide):

cushioning, top stitch

Lila #7235 -54" (as pictured)

Outside Dimensions: 54"W x 20"D x 24"H

Inside dimensions: Seat Width: 36.5" Seat Height: 18" Frame Height: 24"

Please Note: tolerance of 1" is industry

standard

Lila #7235 -66"

Outside Dimensions: 66"W x 20"D x 24"H

Inside dimensions: Seat Width: 48.5" Seat Height: 18" Frame Height: 24"