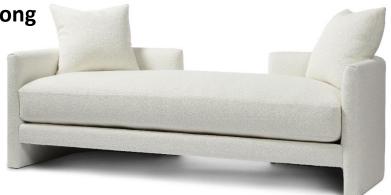

## Whittaker Daybed – 85" long

## **Standard features:**

Seam only with 3.5" Pullover Arm/Back

**Boxed Seat** 

**Cushioning: Standard Seat** 

Self Decking

2 x 22" Cloud Toss included with #2532 -85"Long 2 x 20" Cloud Toss included with #2531 -72"Long

#2531 #2532 (as pictured)

Outside Dimensions: 72"W x 28"D x 37"H Outside Dimensions: 85"W x 35"D x 37"H

Inside dimensions:

Seat Depth: 23" Seat Width: 64" Seat Depth: 30" Seat Width: 77"

Seat Height: 21"

Arm Height: 27.5"

Frame Height: 27.5"

Seat Height: 21"

Arm Height: 27.5"

Frame Height: 27.5"

Please Note: tolerance of 1" is industry

standard

Please Note: tolerance of 1" is industry

standard

Inside dimensions: