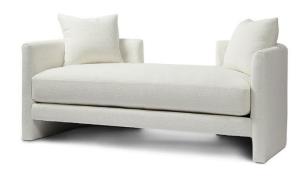

## Whittaker Daybed – 72" long

## Standard features:

Seam only with 3.5" Pullover Arm/Back

**Boxed Seat** 

**Cushioning: Standard Seat** 

Self Decking

2 x 20" Cloud Toss included with #2531 2 x 22" Cloud Toss included with #2532

Base: Upholstered

**COM required:** (plain Fabric): 14 yards – RR fabric only

Note: see guide for required patterned fabric

COL required: 238 sq ft

Available options (see Guide):

Nail head, cushioning, topstitch

#2531 (as pictured) #2532

Outside Dimensions: 72"W x 28"D x 37"H Outside Dimensions: 85"W x 35"D x 37"H

Inside dimensions:

Inside dimensions:

Seat Depth: 23" Seat Width: 64" Seat Depth: 30" Seat Width: 77"

Seat Height: 21" Seat Height: 21" Arm Height: 27.5" Arm Height: 27.5" Frame Height: 27.5" Frame Height: 27.5"