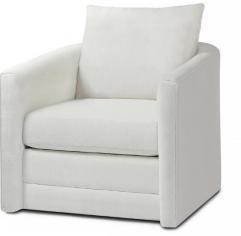

## Beau Swivel Chair – 32"Long

Standard features: Seam only with 3.5" Pullover Arm Box Seat and Knife Back Cushioning: Standard Seat, Feather Back Self Decking Coordinating Pieces: Chair, Chaise, Sofa and Sectional COM required: (plain Fabric): 9 yards Note: see guide for required patterned fabric COL required: 153 sq ft Available options (see Guide): nail head

Beau #9311-SW Outside Dimensions: 32"W x 36"D x 35"H Inside dimensions: Seat Depth: 20" Seat Width: 24.5" Seat Height: 19" Arm Height: 25" Frame Height: 28" Please Note: tolerance of 1" is industry standard