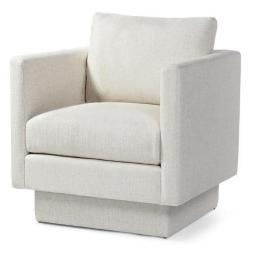

## Standard features: Seam only with 3.5" Track Arm, Track Back with Recessed Upholstered Plinth Base Balloon Wrapped Seat & Back with Seam only Cushioning: Standard Seat, Feather Back Self Decking Coordinating Pieces: Sofas and Sectionals COM required: (plain Fabric): 9 yards Note: see guide for required patterned fabric COL required: 170 sq ft Available options (see Guide): Swivel, nail head, base styles, skirts, cushioning, arm caps, topstitch

#9254-SW Outside Dimensions: 32"W x 34"D x 34"H Inside dimensions: Seat Depth: 21" Seat Width: 25" Seat Height: 19" Arm Height: 28" Frame Height: 28" Please Note: tolerance of 1" is industry standard