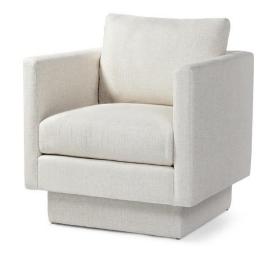

## Samantha Chair - 32" long

## Standard features:

Seam only with 3.5" Track Arm, Track Back with Recessed Upholstered Plinth Base

Balloon Wrapped Seat & Back with Seam only

Cushioning: Standard Seat, Feather Back

Self Decking

**Coordinating Pieces**: Sofas and Sectionals

#9254-24

Outside Dimensions: 32"W x 34"D x 34"H

Inside dimensions:

Seat Depth: 21" Seat Width: 25"

Seat Height: 19" Arm Height: 28" Frame Height: 28"

Please Note: tolerance of 1" is industry standard