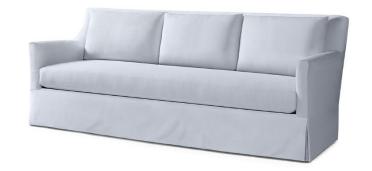

## Max Skirted Luxe - 87" Long

## Standard features:

Seam with 3" Pullover Arm

Boxed Seat and Knife Back

Cushioning (1 seat, 3 back): Standard Seat, Feather Back

Welt along outside back/wing

Self Decking

Waterfall skirt

**Coordinating Pieces**: Swivel Chair

Outside Dimensions: 87"W x 37"D x 33"H

Inside dimensions:

Seat Depth: 20" Seat Width: 80"

Seat Height: 18" Arm Height: 24" Frame Height: 34"

Please Note: tolerance of 1" is industry standard