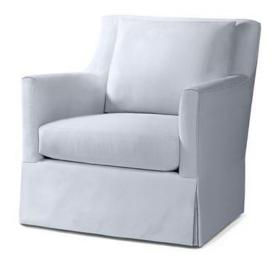

## Maxine Skirted Swivel Chair - 31" long

## Standard features:

Seam with 3" Pullover Arm

Boxed Seat and Knife Back

Welt along base, outside arm & back

Cushioning: Standard Seat, Feather Back

Self Decking Waterfall Skirt

Coordinating Pieces: Sofa

COM required: (plain Fabric): 9 yards

Note: see guide for required patterned fabric

**COL required:** N/A

Available options (see Guide):

nail head, skirts, cushioning, arm caps, topstitch

Chair: #4715-SW

Outside Dimensions: 31"W x 37"D x 33"H

Inside dimensions:

Seat Depth: 20" Seat Width: 24"

Seat Height: 18" Arm Height: 24" Frame Height: 34"

Please Note: tolerance of 1" is industry standard