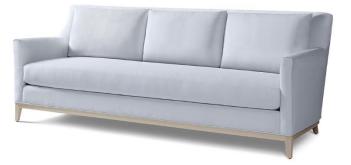

## Max Showwood Luxe - 87" long

## **Standard features:**

Seam with 3" Pullover Arm

Boxed Seat and Knife Back

Welt along base, outside arm & back

Cushioning: Standard Seat, Feather Back

Self Decking

## Show wood:

Applied 5.5" Showwood Base

Wood species: Maple

Standard Stain Finish: Medium Ebony (see guide for other options)

**Coordinating Pieces**: Sofa

**COM required:** (plain Fabric): 22 yards

Note: see guide for required patterned fabric

## Available options (see Guide):

nail head, skirts, cushioning, arm caps, topstitch

Luxe: #4712-82

Outside Dimensions: 87"W x 37"D x 33"H

Inside dimensions:

Seat Depth: 20" Seat Width: 80"

Seat Height: 18" Arm Height: 24" Frame Height: 34"