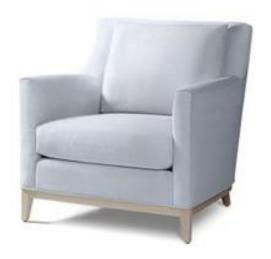

## Maxine Showwood Chair - 31" long

## **Standard features:**

Seam with 3" Pullover Arm

Boxed Seat and Knife Back

Welt along base, outside arm & back

Cushioning: Standard Seat, Feather Back

Self Decking

## Show wood:

Applied 5.5" Showwood Base

Wood species: Maple

Standard Stain Finish: Medium Ebony (see guide for other options)

**Coordinating Pieces**: Sofa

**COM required:** (plain Fabric): 9 yards

Note: see guide for required patterned fabric

## Available options (see Guide):

nail head, skirts, cushioning, arm caps, topstitch

Chair: #4712-24

Outside Dimensions: 34"W x 37"D x 33"H

Inside dimensions:

Seat Depth: 20 Seat Width: 24"

Seat Height: 18" Arm Height: 24" Frame Height: 34"