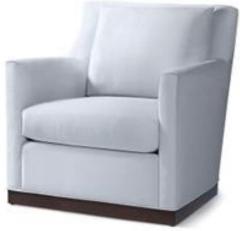

## Maxine Plinth Swivel Chair -31" long

## Standard features:

Seam with 3" Pullover Arm Boxed Seat and Knife Back Welt along base, outside arm & back Cushioning: Standard Seat, Feather Back Self Decking Show wood: Applied 2" Plinth Base Wood species: Maple Standard Stain Finish: Medium Ebony (see guide for other options) Coordinating Pieces: Sofa COM required: (plain Fabric): 9 yards Note: see guide for required patterned fabric COL required: 153 sq ft Available options (see Guide): nail head, skirts, cushioning, arm caps, topstitch

Chair: #4710-SW Outside Dimensions: 31"W x 37"D x 33"H Inside dimensions: Seat Depth: 20 Seat Width: 24" Seat Height: 18" Arm Height: 24" Frame Height: 34" Please Note: tolerance of 1" is industry standard