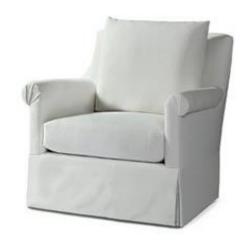

## Nicole Skirted Swivel Chair - 34" Long

## Standard features:

Seam with 5" Pleated Roll Arm

Boxed Seat and Knife Back

Cushioning (1 seat, 1 back): Standard Seat, Feather Back

Welt along outside back/wing

Self Decking

Waterfall skirt

Coordinating Pieces: Luxe Sofa

COM required: (plain Fabric): 9 yards

Note: see guide for required patterned fabric

**COL required:** N/A

Available options (see Guide):

nail head, skirts, cushioning, arm caps, topstitch

#4705-SW

Outside Dimensions: 34"W x 39"D x 35"H

Inside dimensions:

Seat Depth: 22" Seat Width: 24"

Seat Height: 19" Arm Height: 24.5" Frame Height: 33"

Please Note: tolerance of 1" is industry standard