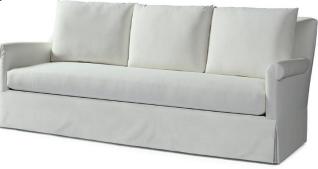

## Nicholas Skirted Luxe – 90" long

## Standard features:

Seam with 5" Pleated Roll Arm Boxed Seat and Knife Back Cushioning (1 seat, 3 back): Standard Seat, Feather Back Welt along outside back/wing Self Decking Waterfall skirt **Coordinating Pieces**: Swivel Chair **COM required:** (plain Fabric): 23 yards Note: see guide for required patterned fabric **COL required:** N/A **Available options (see Guide):** nail head, skirts, cushioning, arm caps, topstitch

## #4705-82 Outside Dimensions: 90"W x 39"D x 35"H Inside dimensions: Seat Depth: 22" Seat Width: 80" Seat Height: 19" Arm Height: 24.5" Frame Height: 33" Please Note: tolerance of 1" is industry standard