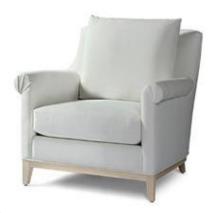

## Nicole Showwood Chair - 34" long

## Standard features:

Seam with 5" Pleated Roll Arm

Boxed Seat and Knife Back

Cushioning (1 seat, 1 back): Standard Seat, Feather Back

Welt along base, outside back/wing

Self Decking

## Show wood:

Applied 5.5"High Showwood Base

Wood species: Maple

Standard Stain Finish: Medium Ebony (see guide for other options)

**Coordinating Pieces**: Luxe Sofa

**COM required:** (plain Fabric): 8 yards

## Available options (see Guide):

nail head, skirts, cushioning, arm caps, topstitch

#4702-24

Outside Dimensions: 34"W x 39"D x 35"H

Inside dimensions:

Seat Depth: 22" Seat Width: 24"

Seat Height: 19" Arm Height: 24.5" Frame Height: 33"