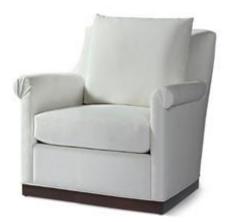

# Nicole Plinth Swivel Chair -**34"** long

### Standard features:

Seam with 5" Pleated Roll Arm

Boxed Seat and Knife Back

Cushioning (1 seat, 1 back): Standard Seat, Feather Back

Welt along base, outside back/wing

Self Decking

#### Show wood:

Applied 2"High Plinth Base

Wood species: Maple

Standard Stain Finish: Medium Ebony (see guide for other options)

**Coordinating Pieces**: Luxe Sofa

**COM required:** (plain Fabric): 8 yards

### Available options (see Guide):

nail head, skirts, cushioning, arm caps, topstitch

#4700-SW

Outside Dimensions: 34"W x 39"D x 35"H

Inside dimensions:

Seat Depth: 22" Seat Width: 24"

Seat Height: 19" Arm Height: 24.5" Frame Height: 33"