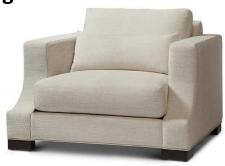

## Christina Extra Chair 1/2 – 43" long

## Standard features: Seam only with 7" Scoop faced track arm Welt along base and outside back Boxed Seat and Back Cushioning : Standard Seat, Feather back Self Decking 1 – Lumbar Feather filled Kidney pillow included Base: Applied leg# 0130 Wood species: Maple Standard Stain Finish: Espresso Medium (see guide for other options) **Coordinating Pieces**: Chairs, Sofas and Sectionals COM required: (plain Fabric): 12 yards Note: see guide for required patterned fabric COL required: 204 sq ft Available options (see Guide): Nail head, leg styles, skirts, cushioning, arm caps, topstitch #5614-31 Outside Dimensions: 43"W x 42"D x 33"H Inside dimensions: Seat Depth: 21" Seat Width: 29"

Please Note: tolerance of 1" is industry standard

Seat Height: 18" Arm Height: 26.5" Frame Height: 31"