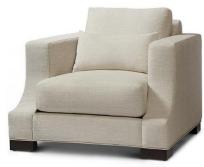

## Christina Extra Chair – 36" long

Standard features: Seam only with 7" Scoop faced track arm Welt along base and outside back Boxed Seat and Back Cushioning : Standard Seat, Feather back Self Decking 1 – Lumbar Feather filled Kidney pillow included Base: Applied leg# 0130 Wood species: Maple Standard Stain Finish: Espresso Medium (see guide for other options) **Coordinating Pieces**: Chairs, Sofas and Sectionals **COM required:** (plain Fabric): 10 yards Note: see guide for required patterned fabric COL required: 170 sq ft Available options (see Guide): Nail head, leg styles, skirts, cushioning, arm caps, topstitch #5614-24 Outside Dimensions: 36"W x 42"D x 33"H Inside dimensions:

Seat Depth: 21" Seat Width: 22"

Seat Height: 18"

Arm Height: 26.5"

Frame Height: 31"

Please Note: tolerance of 1" is industry standard