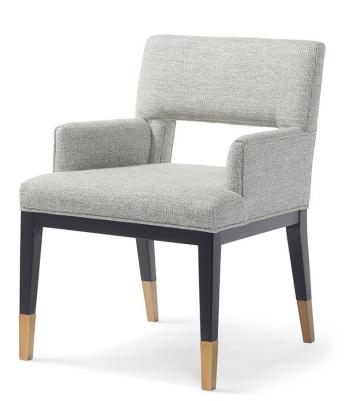

## **Ellison Dining Arm Chair**

## Standard features:

Seam-only with 2.5" Pullover Arms Box seat and back (seam only) Welt along base and outside back As Shown: 6251 with Leg Sleeves

## Show wood:

Integral Show Wood Base with tapered Leg

Wood species: Maple

Standard Stain Finish: Medium Ebony (see guide for other options) Metal leg sleeves: Aged Bronze (as pictured) or Polish Chrome

Metal Leg Sleeves: Aged Bronze (as pictured) or Polished Chrome

Available options (see Guide):

nail head, topstitch

Ellison #6251 (with Leg Sleeve – as pictured) Outside Dimensions: 24"W x 26"D x 34"H Inside dimensions:

Seat Depth:20"Arm Height:25"Seat Height:20"Inside Width:20"Please Note:tolerance of 1" is industry standard