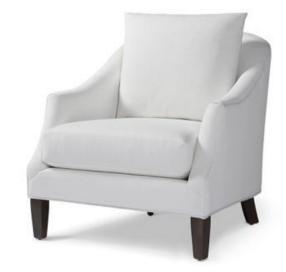

## Maeve Chair - 32" long

## Standard features:

Seam with 3.5" Pullover Scoop Arm

Boxed Seat and Knife Back

Welt along base, outside arm & back

Cushioning: Standard Seat, Feather Back

Self Decking

**Show wood:** Integral Wood species: Maple

Available options (see Guide):

nail head, leg styles, skirts, cushioning, arm caps, topstitch

Chair: #7018-24 (Shown) Swivel Chair: #7018-SW

Outside Dimensions: 32"W x 37"D x 35"H Outside Dimensions: 32"W x 37"D x 35"H