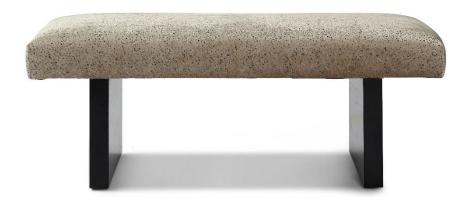

## Sawyer Large Bench – 60"L

## Show wood:

**Integral Recessed Legs** 

Wood species: Red Oak or Walnut (As Shown) -

Standard Stain Finish: Clear Coat – Variation is to be expected (see guide for other

options)

Sawyer Small #7989-48

Outside Dimensions: 48"W x 20"D x 20"H

**COM required:** (plain Fabric): 2 yards

Note: see guide for required patterned fabric

COL required: 34 sq ft

Please Note: tolerance of 1" is industry standard

Sawyer Large #7989-60 (As Shown)

Outside Dimensions: 60"W x 20"D x 20"H