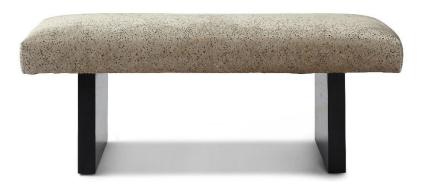

## Sawyer Small Bench – 48" L

## **Standard features:**

Tight Pullover Top

## Show wood:

Integral Recessed Legs

Wood species: Red Oak (As Shown) or Walnut (Variation in wood is to be expected) Standard Stain Finish: Medium Ebony (see guide for other options)

Sawyer Small #7989-48 (As Shown) Outside Dimensions: 48"W x 20"D x 20"H **COM required:** (plain Fabric): 2 yards Note: see guide for required patterned fabric **COL required:** 34 sq ft Please Note: tolerance of 1" is industry standard Sawyer Large #7989-60 Outside Dimensions: 60"W x 20"D x 20"H **COM required:** (plain Fabric): 2.5 yards Note: see guide for required patterned fabric **COL required:** 43 sq ft