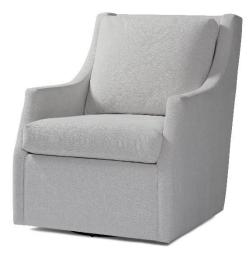

## Nora Swivel Chair – 31" long

## Standard features: Seam with 3.5" Track Arm Boxed Seat and Back (Seam) Cushioning: Standard Seat, Feather Back Self Decking COM required: (plain Fabric): 8 yards Note: see guide for required patterned fabric COL required: 136 sq ft Available options (see Guide): nail head, skirts, cushioning, arm caps, topstitch

Nora #7215-SW Outside Dimensions: 31"W x 38.5"D x 38"H Inside dimensions: Seat Depth: 21" Seat Width: 23.5" Seat Height: 20" Arm Height: 25" Frame Height: 38" Please Note: tolerance of 1" is industry standard