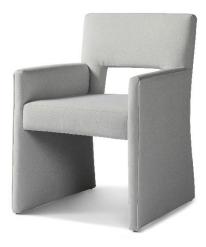

## **Everly Dining Arm Chair**

## Standard features: Box seat and back (seam only) Welt along outside perimeter COM required: (plain Fabric): 4.5 yards Note: see guide for required patterned fabric COL required: 77 sq ft Available options (see Guide):

| #6256 Arm (as pictured)                |                 |  |
|----------------------------------------|-----------------|--|
| Outside Dimensions: 24"W x 27"D x 34"H |                 |  |
| Inside dimensions:                     |                 |  |
| 20"                                    | Seat Width: 19" |  |
| 20"                                    |                 |  |
| 25″                                    | Arm Width: 2.5" |  |
|                                        | nsions: 24"W >  |  |