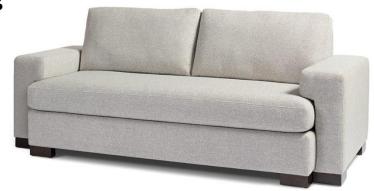

## Harold Regular - 86" long

Available in 2 Comfort Depths

## Standard features:

Seam only with 10" Track arm

**Boxed Seat and Back** 

Cushioning (1 seat, 2 back): Standard Seat, Dacron Back

Self Decking

Show wood: Applied Leg #0129 + Applied Leg #0130

Wood species: Maple

Available options (see Guide):

Nail head, cushioning, arm caps, topstitch

Shallow Comfort: #3598-68 Deep Comfort: #4598-68

Outside Dimensions: 86"W x 36"D x 35"H Outside Dimensions: 86"W x 39"D x 35"H

Inside dimensions: Inside dimensions:

Seat Depth: 22" Seat Width: 66" Seat Depth: 24" Seat Width: 66"

Seat Height: 19" Seat Height: 19"
Arm Height: 24.5" Arm Height: 24.5"
Frame Height: 30" Frame Height: 32"

Please Note: tolerance of 1" is industry standard