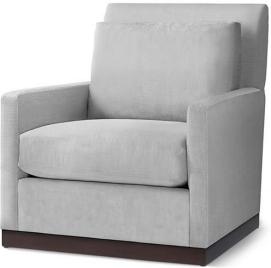

## Ramona Chair – 32" long

## Standard features:

Seam only with 3.5" Track Arm Boxed Seat and Back (Seam Only) Welt base and outside back Cushioning: Standard Seat and Feather Back Self Decking Show wood: Applied 2.5" High Plinth Base (#0112 Leg) Wood species: Maple Standard Stain Finish: Medium Ebony (see guide for other options) COM required: (plain Fabric): 8 yards Note: see guide for required patterned fabric

COL required: 136 sq ft

## Available options (see Guide):

nail head, skirts, cushioning, arm caps, topstitch

Ramona #7446-24 Outside Dimensions: 32"W x 39"D x 39"H Inside dimensions: Seat Depth: 23" Seat Width: 25" Seat Height: 19" Arm Height: 24" Frame Height: 39" Please Note: tolerance of 1" is industry standard