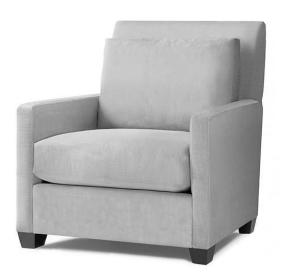

## Ramona Chair - 32" long

## Standard features:

F 905 412 0365

Seam only with 3.5" Track Arm Boxed Seat and Back (Seam Only)

Welt base and outside back

Cushioning: Standard Seat and Feather Back

Self Decking

## Show wood:

Applied #0112 Leg

Wood species: Maple

Standard Stain Finish: Medium Ebony (see guide for other options)

**COM required:** (plain Fabric): 8 yards

Note: see guide for required patterned fabric

## Available options (see Guide):

nail head, leg styles, cushioning, arm caps, topstitch

Ramona #7442-24

Outside Dimensions: 32"W x 39"D x 39"H

Inside dimensions:

Seat Depth: 23" Seat Width: 25"

Seat Height: 19" Arm Height: 24" Frame Height: 39"