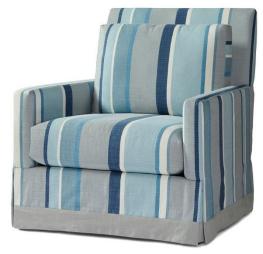

Paulina #7440-24 Outside Dimensions: 32"W x 39"D x 39"H Inside dimensions: Seat Depth: 23" Seat Width: 25" Seat Height: 19" Arm Height: 24" Frame Height: 39" Please Note: tolerance of 1" is industry standard