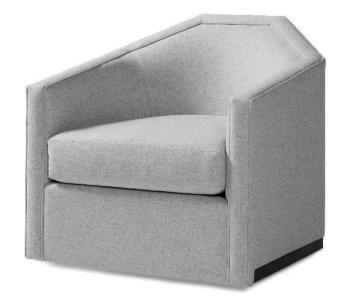

## Freya Swivel Chair - 31" long

## Standard features:

Swivel, Welted with 3.5" Track Arm

Boxed Seat (seam only) and Tight Back

**Cushioning: Standard Seat** 

Self Decking

Seam on inside back

## Show wood:

Applied 1.5" Plinth Base

Wood species: Maple

Standard Stain Finish: Medium Ebony (see guide for other options)

COM required: (plain Fabric): 6 yds

Note: see guide for required patterned fabric

## Available options (see Guide):

nail head, skirts, cushioning, topstitch

Freya #7461-SW

Outside Dimensions: 31"W x 31"D x 29.5"H

Inside dimensions:

Seat Depth: 22" Seat Width: 22.5"

Seat Height: 17.5" Arm Height: 22"