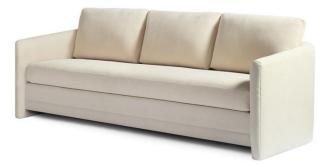

## Beaumont XL Sofa – 94"L

## **Standard features:** Seam only with 3.5" Pullover Arm Box Seat and Knife Back Cushioning (1 Seat, 3 x backs): Standard Seat, Dacron Back Self Decking Show wood: Applied Front Leg #0168, upholstered back leg Wood species: Maple Standard Stain Finish: Medium Ebony (see guide for other options) Coordinating Pieces: Chaise and Sectional **COM required:** (plain Fabric): ?? yards Note: see guide for required patterned fabric COL required: ??? sq ft Available options (see Guide): nail head Beaumont #9315-89 Outside Dimensions: 94"W x 38"D x 36"H Inside dimensions: Seat Depth: 22" Seat Width: 87" Seat Height: 19" Arm Height: 25" Frame Height: 28" Please Note: tolerance of 1" is industry standard