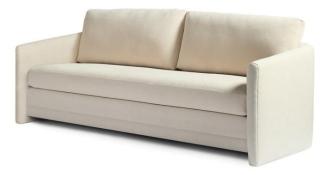

## Beaumont Luxe – 87"L

## **Standard features:** Seam only with 3.5" Pullover Arm Box Seat and Knife Back Cushioning (1 Seat, 2 x backs): Standard Seat, Dacron Back Self Decking Show wood: Applied Front Leg #0168, upholstered back leg Wood species: Maple Standard Stain Finish: Medium Ebony (see guide for other options) Coordinating Pieces: Chaise and Sectional **COM required:** (plain Fabric): ?? yards Note: see guide for required patterned fabric COL required: ??? sq ft Available options (see Guide): nail head Beaumont #9315-82 Outside Dimensions: 87"W x 38"D x 36"H Inside dimensions: Seat Depth: 22" Seat Width: 80" Seat Height: 19" Arm Height: 25" Frame Height: 28" Please Note: tolerance of 1" is industry standard