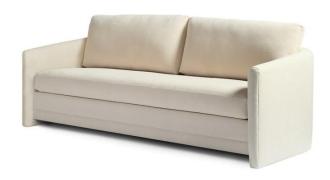

## Beaumont Sofa - 74"L

## Standard features:

Seam only with 3.5" Pullover Arm

Box Seat and Knife Back

Cushioning (1 Seat, 2 x backs): Standard Seat, Dacron Back

Self Decking

**Show wood:** Applied Front Leg #0168, upholstered back leg

Wood species: Maple

Standard Stain Finish: Medium Ebony (see guide for other options)

**COM required:** (plain Fabric): ?? yards

Note: see guide for required patterned fabric

COL required: ??? sq ft

Available options (see Guide):

nail head

Beaumont #9315-68

Outside Dimensions: 74"W x 38"D x 36"H

Inside dimensions:

Seat Depth: 22" Seat Width: 66" Seat Height: 19" Arm Height: 25"

Frame Height: 28"

Please Note: tolerance of 1" is industry standard