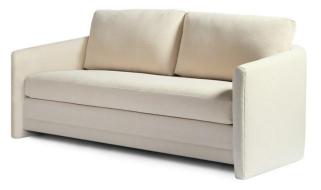

## Beaumont Demi – 66"L

## **Standard features:** Seam only with 3.5" Pullover Arm Box Seat and Knife Back Cushioning (1 Seat, 2 x backs): Standard Seat, Dacron Back Self Decking Show wood: Applied Front Leg #0168, upholstered back leg Wood species: Maple Standard Stain Finish: Medium Ebony (see guide for other options) Coordinating Pieces: Chaise and Sectional **COM required:** (plain Fabric): ?? yards Note: see guide for required patterned fabric COL required: ??? sq ft Available options (see Guide): nail head Beaumont #9315-60 Outside Dimensions: 66"W x 38"D x 36"H Inside dimensions: Seat Depth: 22" Seat Width: 58" Seat Height: 19" Arm Height: 25" Frame Height: 28" Please Note: tolerance of 1" is industry standard