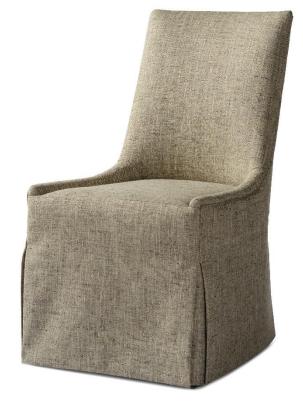

## **Avril Dining Side Chair**

## Standard features:

Pullover back and pullover seat

Waterfall skirt

Welt along outside perimeter of arm and back

Coordinating Pieces: Arm Dining

COM required: (plain Fabric): 3.5 yards

Note: see guide for required patterned fabric

**COL required:** N/A

Available options (see Guide):

**Arm Dining** 

Avril Side #7350S

Outside Dimensions: 22"W x 27.5"D x 38"H

Inside dimensions:

Seat Depth: 19" Seat Width: 18"

Seat Height: 19"