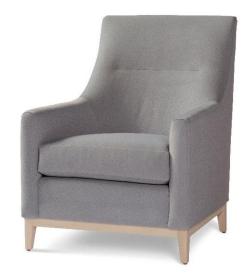

# Isla Chair - 30" long

### Standard features:

Seam with 3.5" Pullover Arm

Boxed Seat (seam) and Tight Back with Horizontal Pull

**Cushioning: Standard Seat** 

Self Decking

Seam on inside back

#### Show wood:

**Applied Show Wood Base** 

Wood species: Maple

Standard Stain Finish: Medium Ebony (see guide for other options)

Coordinating Pieces: Ottoman

**COM required:** (plain Fabric): 6 yards

Note: see guide for required patterned fabric

### Available options (see Guide):

nail head, skirts, cushioning

Isla #7163

Outside Dimensions: 30"W x 34.5"D x 39"H

Inside dimensions:

Seat Depth: 22.5" Seat Width: 22"

Seat Height: 19" Arm Height: 23.5" Frame Height: 39"