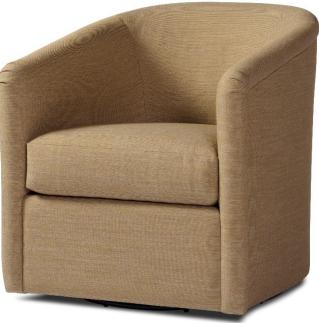

## Clara Swivel Chair – 29" long

## Standard features: Seam with 4" pullover – rolled arm Boxed Seat (seam) and Tight Back Seam only Self Decking COM required: (plain Fabric): 6 yards Note: see guide for required patterned fabric COL required: 102 sq ft Available options (see Guide): nail head, skirts, cushioning, top stitch

Clara #7472-SW Outside Dimensions: 29"W x 31"D x 31"H Inside dimensions: Seat Depth: 23" Seat Width: 21" Seat Height: 19" Arm Height: 26" Frame Height: 31" Please Note: tolerance of 1" is industry standard