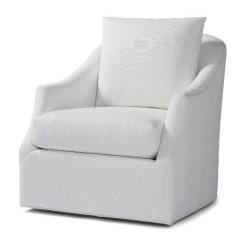

## Maeve Upholstered Base Swivel Chair – 32" long

## Standard features:

Seam with 3.5" Pullover Scoop Arm

Boxed Seat and Knife Back

Welt along base, outside arm & back

Cushioning: Standard Seat, Feather Back

Self Decking

**Coordinating Pieces**: Stationary Chair or Swivel

Chair: #7018-24 Swivel Chair: #7018-SW (Shown)

Outside Dimensions: 32"W x 37"D x 35"H Outside Dimensions: 32"W x 37"D x 35"H

Inside dimensions: Inside dimensions:

Seat Depth: 19" Seat Width: 23" Seat Depth: 19" Seat Width: 23"

Seat Height: 19" Seat Height: 19"

Arm Height: 23" Arm Height: 23"

Frame Height: 33" Frame Height: 33"

Please Note: tolerance of 1" is industry standard