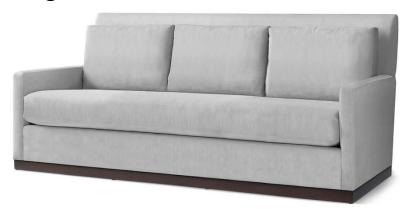

## Ramone Luxe Sofa – 87" long

## Standard features:

Seam only with 3.5" Track Arm

Boxed Seat and Back (Seam Only)

Cushioning: Standard Seat and Back (1 - Seat, 3 - Back)

Self Decking

## Show wood:

Applied 2.5" High Plinth Base (#0112 Leg)

Wood species: Maple

Standard Stain Finish: Medium Ebony (see guide for other options)

COM required: (plain Fabric): 20 yards

Note: see guide for required patterned fabric

## Available options (see Guide):

nail head, skirts, cushioning, arm caps, topstitch

Ramone #7446-82

Outside Dimensions: 87"W x 39"D x 39"H

Inside dimensions:

Seat Depth: 23" Seat Width: 79"

Seat Height: 19" Arm Height: 24" Frame Height: 39"