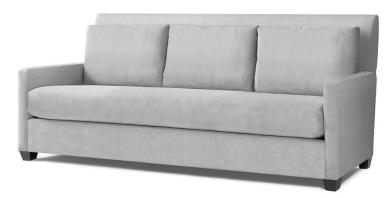

## Ramone Luxe Sofa - 87" long

## **Available options (see Guide):**

nail head, leg styles, cushioning, arm caps, topstitch

Ramone #7442-82

Outside Dimensions: 87"W x 39"D x 39"H

Inside dimensions:

Seat Depth: 23" Seat Width: 79"

Seat Height: 19" Arm Height: 24" Frame Height: 39"