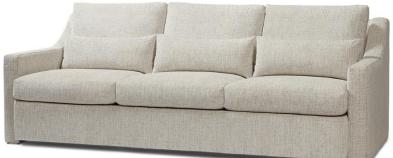

## Nigel Extra XL Sofa – 97" long

## Seam only with 5" Track Arm Boxed Seat and Back Cushioning (3 seats, 3 backs): Standard Seat, Dacron back Self Decking 3 – Feather Filled Kidney Pillows included Base: Upholstered Coordinating Pieces: Chairs, Sofas COM required: (plain Fabric): 23 yards Note: see guide for required patterned fabric COL required: 391 sq ft Available options (see Guide): Nail head, cushioning, arm caps, topstitch

Extra Deep Comfort: #5272-89 Outside Dimensions: 97"W x 42"D x 35"H Inside dimensions: Seat Depth: 19" Seat Width: 87" Seat Height: 19" Arm Height: 23" Frame Height: 33"